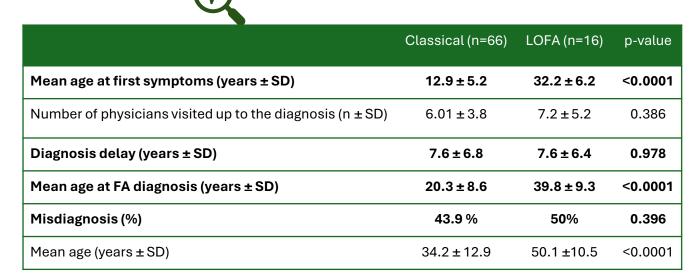

**RESULTS:** 

Most reported first symptom: unsteadiness and gait abnormalities First specialty visited: Neurologists and Orthopedical surgeons